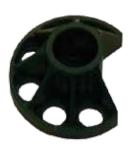

### Chiavari shoes: no more sinking

Break the rules and move seating to locations that have always been traditionally difficult for chairs.

Our chair shoes increase support for the chair legs on difficult ground, greatly reducing the sinking of the legs.

Our Chiavari shoes are easy to deploy. Snap them onto the chair legs, no tools required, snap them off when finished.

Our Chiavari shoes do not interfere with the chairs ability to stack. Chairs can be collected, stacked, stored, moved and re-deployed without removing the shoes.

Small holes in the supporting plate area, allow the lawn to breath, greatly minimizing any damage to it even with extended use of the chair on the grass.

One set includes 4 shoes for one chair.