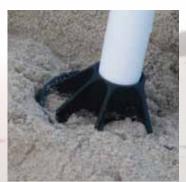

### Chiavari shoes: no more sinking

Break the rules and move seating to locations that have always been traditionally difficult for chairs.

Our chair shoes increase support for the chair legs on difficult ground, greatly reducing the sinking of the legs.

Small holes in the supporting plate area, allow the lawn to breath, greatly minimizing any damage to it even with extended use of the chair on the grass.

One set includes 4 shoes for one chair.