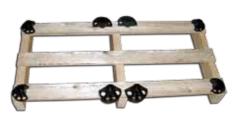

## Chiavari shoes: secure chairs to a pallet

Our Chiavari shoes can be used to secure our Chiavari chairs to a wood pallet, for easier and secure transportation.

When one set of Chiavari shoes is screwed into a wood pallet, it secures the first chair of the stack to the pallet, preventing the chairs from sliding, keeping them firmly in place on the pallet.

Use of additional strapping (not included) is suggested before moving a stack of chairs.

One set includes 4 shoes for one chair.

all data subject to change without any notice • printed in USA • 09.10

www.drakecorp.com