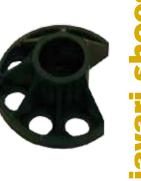

### Chiavari shoes: no more sinking

Break the rules and move seating to locations that have always been traditionally difficult for chairs.

Our chair shoes increase support for the chair legs on difficult ground, greatly reducing the sinking of the legs.

Whether on the beach, on a green at your favorite golf club, or simply on a backyard lawn, our support system lets you bring our classy Chiavari chairs and your unforgettable events to a whole new level outdoors.

Our Chiavari shoes are easy to deploy. Snap them onto the chair legs, no tools required, snap them off when finished.

Our Chiavari shoes do not interfere with the chairs ability to stack. Chairs can be collected, stacked, stored, moved and re-deployed without removing the shoes.

Small holes in the supporting plate area, allow the lawn to breath, greatly minimizing any damage to it even with extended use of the chair on the grass.

One set includes 4 shoes for one chair.