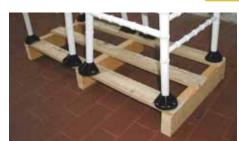

### Chiavari shoes: no more sinking

Break the rules and move seating to locations that have always been traditionally difficult for chairs.

Our chair shoes increase support for the chair legs on difficult ground, greatly reducing the sinking of the legs.

Whether on the beach, on a green at your favorite golf club, or simply on a backyard lawn, our support system lets you bring our classy Chiavari chairs and your unforgettable events to a whole new level outdoors.

Small holes in the supporting plate area, allow the lawn to breath, greatly minimizing any damage to it even with extended use of the chair on the grass.

One set includes 4 shoes for one chair.