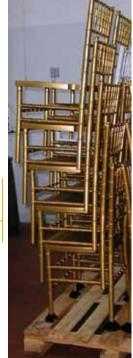

Our Chiavari shoes are easy to deploy. Snap them onto the chair legs, no tools required, snap them off when finished.

Our Chiavari shoes do not interfere with the chairs ability to stack. Chairs can be collected, stacked, stored, moved and re-deployed without removing the shoes.