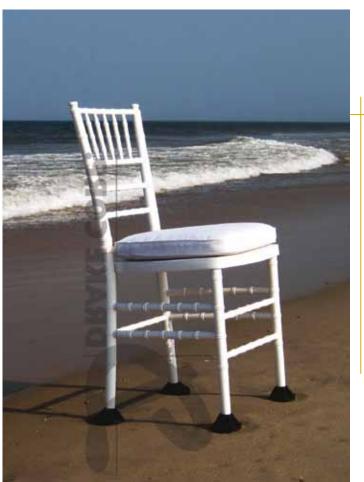

### Chiavari shoes: no more sinking

Break the rules and move seating to locations that have always been traditionally difficult for chairs.

Our chair shoes increase support for the chair legs on difficult ground, greatly reducing the sinking of the legs.

Whether on the beach, on a green at your favorite golf club, or simply on a backyard lawn, our support system lets you bring our classy Chiavari chairs and your unforgettable events to a whole new level outdoors.

Our Chiavari shoes are easy to deploy. Snap them onto the chair legs, no tools required, snap them off when finished.

Our Chiavari shoes do not interfere with the chairs ability to stack. Chairs can be collected, stacked, stored, moved and re-deployed without removing the shoes.

Small holes in the supporting plate area, allow the lawn to breath, greatly minimizing any damage to it even with extended use of the chair on the grass.

One set includes 4 shoes for one chair.