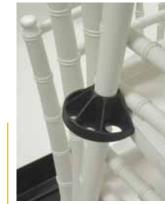

## Chiavari shoes: secure chairs to a pallet

Our Chiavari shoes can be used to secure our Chiavari chairs to a wood pallet, for easier and secure transportation.

When one set of Chiavari shoes is screwed into a wood pallet, it secures the first chair of the stack to the pallet, preventing the chairs from sliding, keeping them firmly in place on the pallet.

Use of additional strapping (not included) is suggested before moving a stack of chairs.

One set includes 4 shoes for one chair.

all data subject to change without any notice • printed in USA • 09.10

www.drakecorp.com