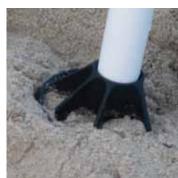

### Chiavari shoes: no more sinking

Break the rules and move seating to locations that have always been traditionally difficult for chairs.

Our chair shoes increase support for the chair legs on difficult ground, greatly reducing the sinking of the legs.

Whether on the beach, on a green at your favorite golf club, or simply on a backyard lawn, our support system lets you bring our classy Chiavari chairs and your unforgettable events to a whole new level outdoors.