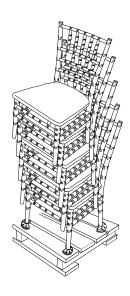

## Chiavari shoes: secure chairs to a pallet

Our Chiavari shoes can be used to secure our Chiavari chairs to a wood pallet, for easier and secure transportation.

When one set of Chiavari shoes is screwed into a wood pallet, it secures the first chair of the stack to the pallet, preventing the chairs from sliding, keeping them firmly in place on the pallet.

Use of additional strapping (not included) is suggested before moving a stack of chairs.

One set includes 4 shoes for one chair.

all data subject to change without any notice • printed in USA • 09.10

www.drakecorp.com