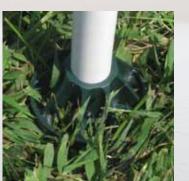

Whether on the beach, on a green at your favorite golf club, or simply on a backyard lawn, our support system lets you bring our classy Chiavari chairs and your unforgettable events to a whole new level outdoors.

Small holes in the supporting plate area, allow the lawn to breath, greatly minimizing any damage to it even with extended use of the chair on the grass.

One set includes 4 shoes for one chair.