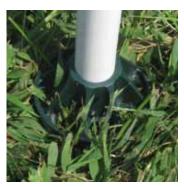

Whether on the beach, on a green at your favorite golf club, or simply on a backyard lawn, our support system lets you bring our classy Chiavari chairs and your unforgettable events to a whole new level outdoors.

Small holes in the supporting plate area, allow the lawn to breath, greatly minimizing any damage to it even with extended use of the chair on the grass.

One set includes 4 shoes for one chair.