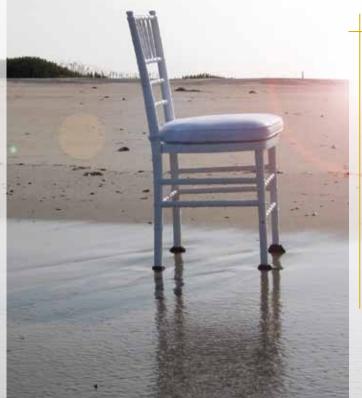

### Chiavari shoes: no more sinking

Break the rules and move seating to locations that have always been traditionally difficult for chairs.

Our chair shoes increase support for the chair legs on difficult ground, greatly reducing the sinking of the legs.

Whether on the beach, on a green at your favorite golf club, or simply on a backyard lawn, our support system lets you bring our classy Chiavari chairs and your unforgettable events to a whole new level outdoors.