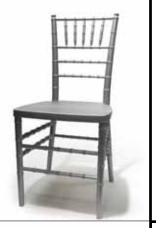

DRAKE CORP. • 154 Tices Lane • East Brunswick NJ 08816 • Tel. +1 732 254 1530 • Fax +1 732 254 3509 • email: contactUS@drakecorp.com

## www.drakecorp.com



Chiavari











# Chiavari STACKING CHAIRS

The aesthetic respects the old traditional look but... deep inside our resin Chiavari stacking chairs have been re-engineered ground-up. The NEW MIX of techno-polymers they are made of, makes them exceptionally strong, sturdy and a far better alternative to a plastic chair with a metallic insert, at a fraction of the weight. They feature easy handling and low cost maintenance, they are weatherproof, UV protected and don't need painting.

The material used at Drake is a composite multi-layer techno-polymer which allows the manufacturing of the strongest and lightest at the same time Chiavari resin chairs on the market. An outer smooth all weather resistant aesthetic fiberglass added skin, and an inner expanded closed cell modified resin with high mechanical