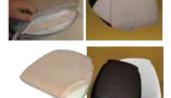

#### **CUSHIONS**

2" CUSHION WITH VELCRO STRAPS Washable polyester cover 2" urethane foam with fiber batting. Available in White, Natural or Black.

1/4" RIGID CUSHION Vinyl leather cover with urethane foam on a PP rigid base White or Black Vinyl.