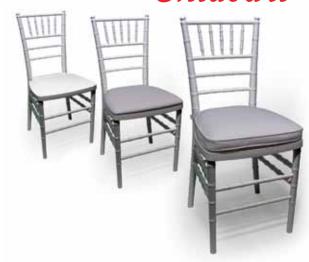

# Chiavari STACKING CHAIRS

The aesthetic respects the old traditional look but... deep inside our resin Chiavari stacking chairs have been re-engineered ground-up. The NEW MIX of techno-polymers they are made of, makes them exceptionally strong, sturdy and a far better alternative to a plastic chair with a metallic insert, at a fraction of the weight. They feature easy handling and low cost maintenance, they are weatherproof, UV protected and don't need painting.

#### ITEM# 2CHVFG-

-W White

-B Black

-BE Light Brown

-G Gold

-S Silver

#### **CUSHIONS**

2" CUSHION WITH VELCRO STRAPS Washable polyester cover 2" urethane foam with fiber batting. Available in White, Natural or Black.

1/4" RIGID CUSHION Vinyl leather cover with urethane foam on a PP rigid base White or Black Vinyl.