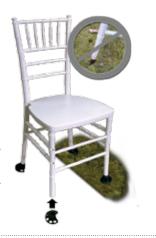

## CHIAVARI IN THE OUTDOORS (resorts, parks, beaches... etc...)

A set of our patented lawn shoes (optional) is ideal to enjoy our Chiavari chair outdoors, preventing them from sinking into lawns or sand. Furthermore, the lawn chair shoes do not interfere with the chair ability to stack. One set includes 4 shoes for one chair.