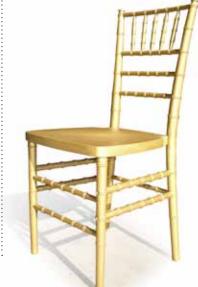

# Chiavari STACKING CHAIRS

The aesthetic respects the old traditional look but... deep inside our resin Chiavari stacking chairs have been re-engineered ground-up. The NEW MIX of techno-polymers they are made of, makes them exceptionally strong, sturdy and a far better alternative to a plastic chair with a metallic insert, at a fraction of the weight. They feature easy handling and low cost maintenance, they are weatherproof, UV protected and don't need painting.

## Chiavari STACKING CHAIR