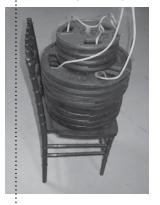

# Chiavari STACKING CHAIRS

The aesthetic respects the old traditional look but... deep inside our resin Chiavari stacking chairs have been re-engineered ground-up. The NEW MIX of techno-polymers they are made of, makes them exceptionally strong, sturdy and a far better alternative to a plastic chair with a metallic insert, at a fraction of the weight. They feature easy handling and low cost maintenance, they are weatherproof, UV protected and don't need painting.

The material used at Drake is a composite multi-layer techno-polymer which allows the manufacturing of the strongest and lightest at the same time Chiavari resin chairs on the market. An outer smooth all weather resistant aesthetic fiberglass added skin, and an inner expanded closed cell modified resin with high mechanical resistance that behaves like a bone and gives exceptional strength to the chair.

## PATENTED SAFER CHAIR INTERLOCKING STACKING