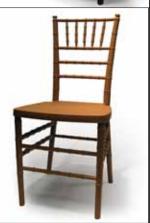

DRAKE CORP. • 154 Tices Lane • East Brunswick NJ 08816 • Tel. +1 732 254 1530 • Fax +1 732 254 3509 • email: contactUS@drakecorp.com

## www.drakecorp.com



Chiavari











# Chiavari STACKING CHAIRS

The aesthetic respects the old traditional look but... deep inside our resin Chiavari stacking chairs have been re-engineered ground-up. The NEW MIX of techno-polymers they are made of, makes them exceptionally strong, sturdy and a far better alternative to a plastic chair with a metallic insert, at a fraction of the weight. They feature easy handling and low cost maintenance, they are weatherproof, UV protected and don't need painting.

The material used at Drake is a composite multi-layer techno-polymer which allows the manufacturing of the strongest and lightest at the same time Chiavari resin chairs on the market. An outer smooth all weather resistant aesthetic fiberglass added skin, and an inner expanded closed cell modified resin with high mechanical res