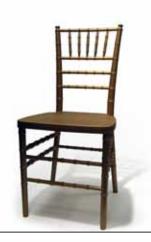

# Chiavari STACKING CHAIRS

The aesthetic respects the old traditional look but... deep inside our resin Chiavari stacking chairs have been re-engineered ground-up. The NEW MIX of techno-polymers they are made of, makes them exceptionally strong, sturdy and a far better alternative to a plastic chair with a metallic insert, at a fraction of the weight. They feature easy handling and low cost maintenance, they are weatherproof, UV protected and don't need painting.

#### ITEM# 2CHVFG-

-W White

-B Black

-BE Light Brown

-G Gold

-S Silver