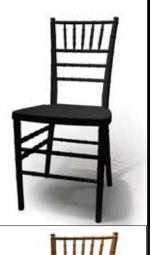

DRAKE CORP. • 154 Tices Lane • East Brunswick NJ 08816 • Tel. +1 732 254 1530 • Fax +1 732 254 3509 • email: contactUS@drakecorp.com

## www.drakecorp.com



Chiavari











# Chiavari STACKING CHAIRS

The aesthetic respects the old traditional look but... deep inside our resin Chiavari stacking chairs have been re-engineered ground-up. The NEW MIX of techno-polymers they are made of, makes them exceptionally strong, sturdy and a far better alternative to a plastic chair with a metallic insert, at a fraction of the weight. They feature easy handling and low cost maintenance, they are weatherproof, UV protected and don't need painting.

The material used at Drake is a composite multi-layer techno-polymer which allows the manufacturing of the strongest and lightest at the same time Chiavari resin chairs on the market. An outer smooth all weather resistant aesthetic fiberglass added skin, and an inner expanded closed cell modified resin with high mechanical r