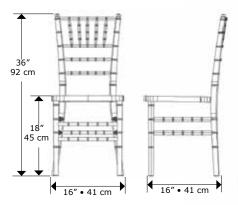

... deep inside our resin Chiavari stacking chairs have been re-engineered ground-up. The NEW MIX of techno-polymers they are made of, makes them exceptionally strong, sturdy and a far better alternative to a plastic chair with a metallic insert, at a fraction of the weight. They feature easy handling and low cost maintenance, they are weatherproof, UV protected and don't need painting.

The material used at Drake is a composite multi-layer techno-polymer which allows the manufacturing of the strongest and lightest at the same time Chiavari resin chairs on the market. An outer smooth all weather resistant aesthetic fiberglass added skin, and an inner expanded closed cell modified resin with high mechanical resistance that behaves like a bone and gives exceptional strength to the chair.







## Chiavari STACKING CHAIR

#### ITEM# 2CHVFG-

-W White

-B Black

-BE Light Brown

-G Gold

-S Silver

#### Seat Dimensions:

16x16x18h [inches] 41x41x45h [cm]

#### Stack Dimensions:

7 chairs: 17x26x88h [inches] or 43x68x223 [cm] 8 chairs: 17x27x96h [inches] or 43x69x245 [cm] 10 chairs: 17x28x113h [inches] or 43x70x288 [cm]

## PATENTED SAFER CHAIR INTERLOCKING STACKING

### SHIPPING

Our Chiavari chairs are shipped KD (knocked down) 2 chairs per box. Assembly is EASY, screws only, no glue required. Instructions are conveniently located on the box.

Box Weight: [21 lb.] [9kg]

Box Dim.: 17x37x6 [inches] or 93.5x42x15.5 [cm]



## Chiavari · ACCESSORIES

#### **CUSHIONS**

2" CUSHION WITH VELCRO STRAPS Washable polyester cover 2" urethane foam with fiber batting. Available in White,