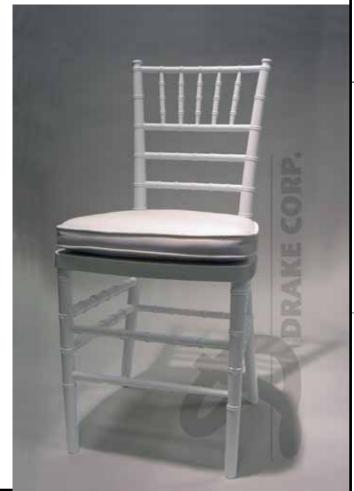

# Chiavari STACKING CHAIRS

The aesthetic respects the old traditional look but... deep inside our resin Chiavari stacking chairs have been re-engineered ground-up. The NEW MIX of techno-polymers they are made of, makes them exceptionally strong, sturdy and a far better alternative to a plastic chair with a metallic insert, at a fraction of the weight. They feature easy handling and low cost maintenance, they are weatherproof, UV protected and don't need painting.

#### ITEM# 2CHVFG-

-W White

-B Black

-BE Light Brown

-G Gold

-S Silver

#### Seat Dimensions:

16x16x18h [inches] 41x41x45h [cm]